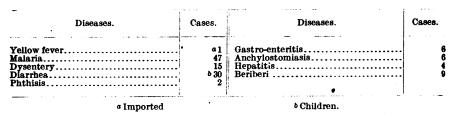

#### Medical statistics for 1906.

### Causes of death in medical cases during the year 1906.

|                | Diseases. | Deaths.    |
|----------------|-----------|------------|
|                |           | <br>       |
| Yellow fever   |           | <br>1      |
| Malarial fever |           | <br>15     |
| Diarrhea       |           | <br>∴ a 30 |
| Dysentery      |           | <br>9      |
| Beriberi       |           | 7          |
| 20100011100    |           |            |

a Mostly in children.

The total number of cases of malarial fever treated was 769. During the previous year 831 cases of malarial fever were under observation. The type of malarial fever commonly seen in Salina Cruz is the mild intermittent, easily amenable to treatment. The death rate for these cases is usually less than 2 per cent.

The cases of beriberi occurred exclusively in newly arrived Chinese immigrants.

Variola is practically never seen.

One case of yellow fever was imported into Salina Cruz from Santa Lucretia during the year 1906, and a single case was also imported during the year previous, 1905.